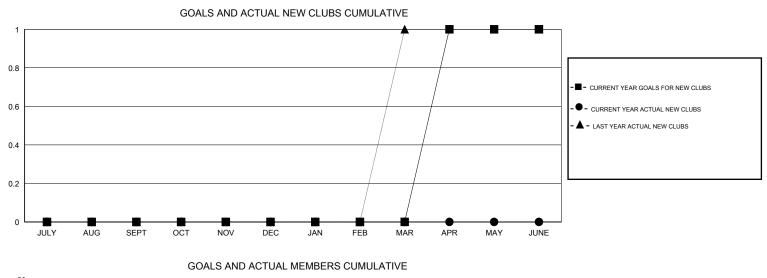

## LOCATION NEW HAMPSHIRE

 $\mathsf{GMT} \: \mathsf{CA} \: 1$ 

| -                                          |                  | Clubs               |                            |                             |                              |                    | Members                          |                              |                             |
|--------------------------------------------|------------------|---------------------|----------------------------|-----------------------------|------------------------------|--------------------|----------------------------------|------------------------------|-----------------------------|
| RESULTS FOR 2014-2015                      |                  |                     |                            | RESULTS FOR 2014-2015       |                              |                    |                                  |                              |                             |
| QUARTER                                    | NEW CLUB<br>GOAL | ACTUAL NEW<br>CLUBS | ACTUAL<br>DROPPED<br>CLUBS | ACTUAL NET<br>GAIN/<br>LOSS | QUARTER                      | NEW MEMBER<br>GOAL | ACTUAL TOTAL<br>MEMBERS<br>ADDED | ACTUAL<br>DROPPED<br>MEMBERS | ACTUAL NET<br>GAIN/<br>LOSS |
| JULY/AUG/SEPT                              | 0                | 0                   | 0                          | 0                           | JULY/AUG/SEPT<br>OCT/NOV/DEC | -10<br>20          | 3<br>0                           | 13<br>0                      | -10<br>0                    |
| OCT/NOV/DEC<br>JAN/FEB/MAR<br>APR/MAY/JUNE | 0                | 0                   | 0                          | 0                           | JAN/FEB/MAR                  | 10<br>25           | 0                                | 0                            | 0                           |