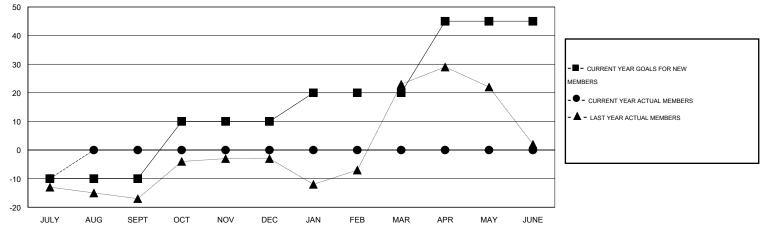

## LOCATION NEW HAMPSHIRE

 $\mathsf{GMT} \: \mathsf{CA} \: 1$ 

| -                                          |                  | Clubs               |                            |                             |                              |                    | Members                          |                              |                             |
|--------------------------------------------|------------------|---------------------|----------------------------|-----------------------------|------------------------------|--------------------|----------------------------------|------------------------------|-----------------------------|
| RESULTS FOR 2014-2015                      |                  |                     |                            | RESULTS FOR 2014-2015       |                              |                    |                                  |                              |                             |
| QUARTER                                    | NEW CLUB<br>GOAL | ACTUAL NEW<br>CLUBS | ACTUAL<br>DROPPED<br>CLUBS | ACTUAL NET<br>GAIN/<br>LOSS | QUARTER                      | NEW MEMBER<br>GOAL | ACTUAL TOTAL<br>MEMBERS<br>ADDED | ACTUAL<br>DROPPED<br>MEMBERS | ACTUAL NET<br>GAIN/<br>LOSS |
| JULY/AUG/SEPT                              | 0                | 0                   | 0                          | 0                           | JULY/AUG/SEPT<br>OCT/NOV/DEC | -10<br>20          | 3<br>0                           | 13<br>0                      | -10<br>0                    |
| OCT/NOV/DEC<br>JAN/FEB/MAR<br>APR/MAY/JUNE | 0                | 0                   | 0                          | 0                           | JAN/FEB/MAR                  | 10<br>25           | 0                                | 0                            | 0                           |